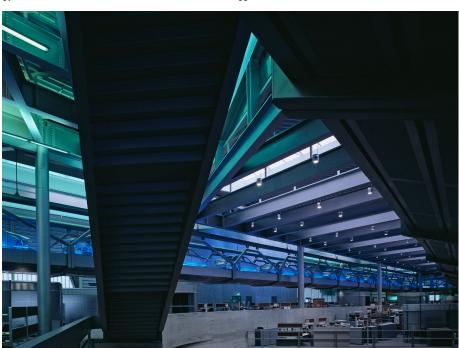

Size

25,000m<sup>2</sup>

The close integration of all workers is facilitated by the overall transparency of the internal organisation. The mixing of functions avoids the traditional segregation into status groups that is no longer conducive for a modern workplace. A whole series of engineering and administrative functions is located within the trajectory of the manual workforce coming in to work or moving in and out of their lunch break. White collar functions are located both on ground and first floor. Equally some of the Blue Collar spaces (lockers and social spaces) are located on the first floor. Especially those internal reserve spaces that are waiting for full use in Phase 2 are allocated as social communication spaces to mix blue and white collar workers. This way the establishment of exclusive domains is prevented.