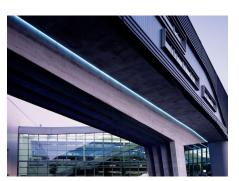

Size

25,000m<sup>2</sup>

The close integration of all workers is facilitated by the overall transparency of the internal organisation. The mixing of functions avoids the traditional segregation into status groups that is no longer conducive for a modern workplace. A whole series of engineering and administrative functions is located within the trajectory of the manual workforce coming in to work or moving in and out of their lunch break. White collar functions are located both on ground and first floor. Equally some of the Blue Collar spaces (lockers and social spaces) are located on the first floor. Especially those internal reserve spaces that are waiting for full use in Phase 2 are allocated as social communication spaces to mix blue and white collar workers. This way the establishment of exclusive domains is prevented.