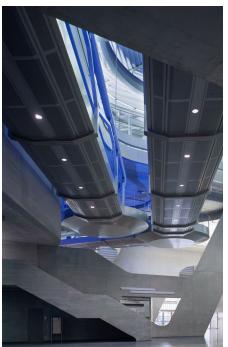

Size

25,000m<sup>2</sup>

The close integration of all workers is facilitated by the overall transparency of the internal organisation. The mixing of functions avoids the traditional segregation into status groups that is no longer conducive for a modern workplace. A whole series of engineering and administrative functions is located within the trajectory of the manual workforce coming in to work or moving in and out of their lunch break. White collar functions are located both on ground and first floor. Equally some of the Blue Collar spaces (lockers and social spaces) are located on the first floor. Especially those internal reserve spaces that are waiting for full use in Phase 2 are allocated as social communication spaces to mix blue and white collar workers. This way the establishment of exclusive domains is prevented.