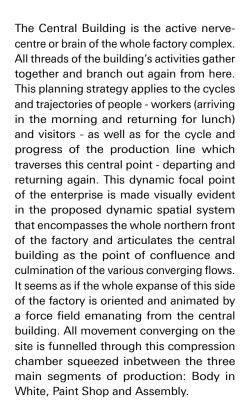

Size

25,000m<sup>2</sup>

The close integration of all workers is facilitated by the overall transparency of the internal organisation. The mixing of functions avoids the traditional segregation into status groups that is no longer conducive for a modern workplace. A whole series of engineering and administrative functions is located within the trajectory of the manual workforce coming in to work or moving in and out of their lunch break. White collar functions are located both on ground and first floor. Equally some of the Blue Collar spaces (lockers and social spaces) are located on the first floor. Especially those internal reserve spaces that are waiting for full use in Phase 2 are allocated as social communication spaces to mix blue and white collar workers. This way the establishment of exclusive domains is prevented.