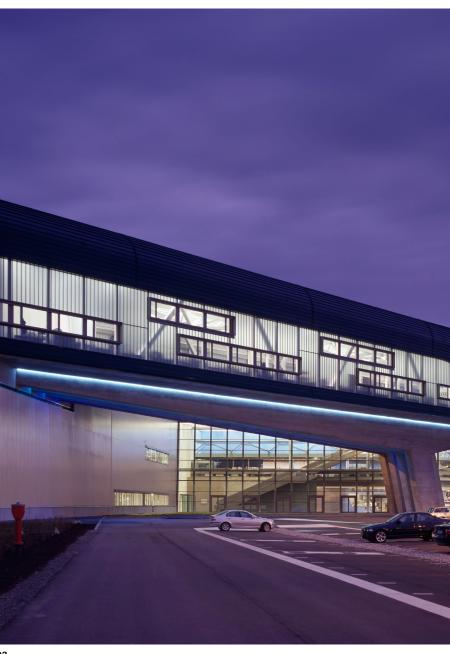

Size

25,000m<sup>2</sup>

The close integration of all workers is facilitated by the overall transparency of the internal organisation. The mixing of functions avoids the traditional segregation into status groups that is no longer conducive for a modern workplace. A whole series of engineering and administrative functions is located within the trajectory of the manual workforce coming in to work or moving in and out of their lunch break. White collar functions are located both on ground and first floor. Equally some of the Blue Collar spaces (lockers and social spaces) are located on the first floor. Especially those internal reserve spaces that are waiting for full use in Phase 2 are allocated as social communication spaces to mix blue and white collar workers. This way the establishment of exclusive domains is prevented.