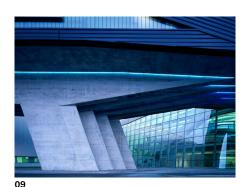

Size

25,000m<sup>2</sup>

The close integration of all workers is facilitated by the overall transparency of the internal organisation. The mixing of functions avoids the traditional segregation into status groups that is no longer conducive for a modern workplace. A whole series of engineering and administrative functions is located within the trajectory of the manual workforce coming in to work or moving in and out of their lunch break. White collar functions are located both on ground and first floor. Equally some of the Blue Collar spaces (lockers and social spaces) are located on the first floor. Especially those internal reserve spaces that are waiting for full use in Phase 2 are allocated as social communication spaces to mix blue and white collar workers. This way the establishment of exclusive domains is prevented.