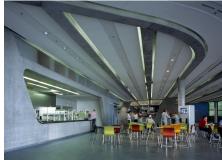

Size

25,000m<sup>2</sup>

The close integration of all workers is facilitated by the overall transparency of the internal organisation. The mixing of functions avoids the traditional segregation into status groups that is no longer conducive for a modern workplace. A whole series of engineering and administrative functions is located within the trajectory of the manual workforce coming in to work or moving in and out of their lunch break. White collar functions are located both on ground and first floor. Equally some of the Blue Collar spaces (lockers and social spaces) are located on the first floor. Especially those internal reserve spaces that are waiting for full use in Phase 2 are allocated as social communication spaces to mix blue and white collar workers. This way the establishment of exclusive domains is prevented.