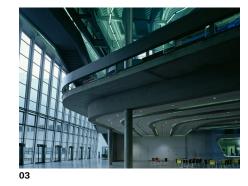

Size

25,000m<sup>2</sup>

The close integration of all workers is facilitated by the overall transparency of the internal organisation. The mixing of functions avoids the traditional segregation into status groups that is no longer conducive for a modern workplace. A whole series of engineering and administrative functions is located within the trajectory of the manual workforce coming in to work or moving in and out of their lunch break. White collar functions are located both on ground and first floor. Equally some of the Blue Collar spaces (lockers and social spaces) are located on the first floor. Especially those internal reserve spaces that are waiting for full use in Phase 2 are allocated as social communication spaces to mix blue and white collar workers. This way the establishment of exclusive domains is prevented.